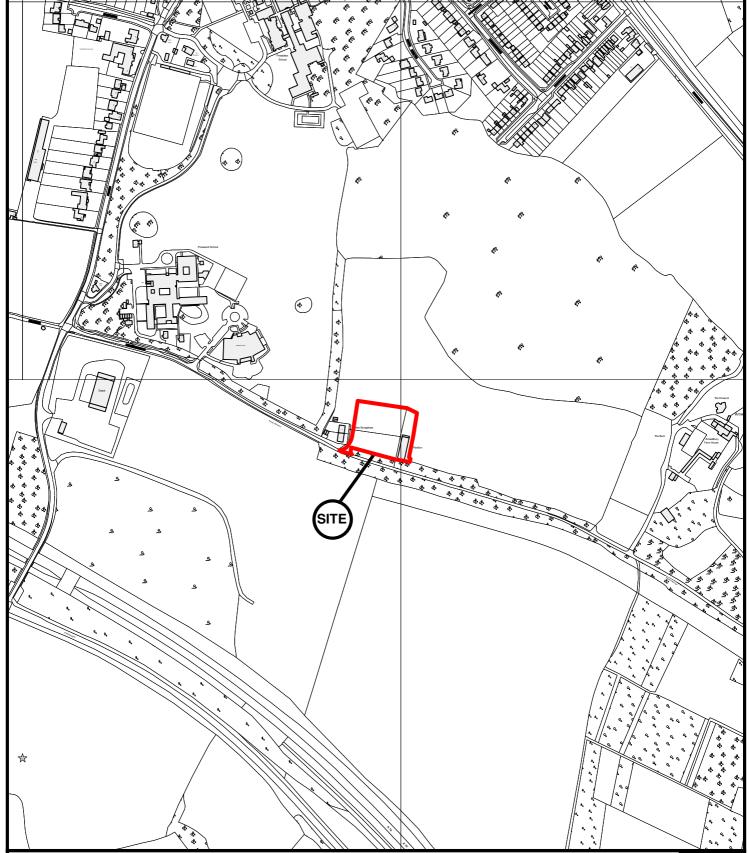

East Herts Council Wallfields Pegs Lane Hertford SG13 8EQ

Tel: 01279 655261

Address: Presdales Community Sports Pavilion, Walnut Tree Walk, Ware

Reference: 3/10/0776/FP

Scale: 1:5000 O.S Sheet: TL 3111

Date of Print: 07-June-2010